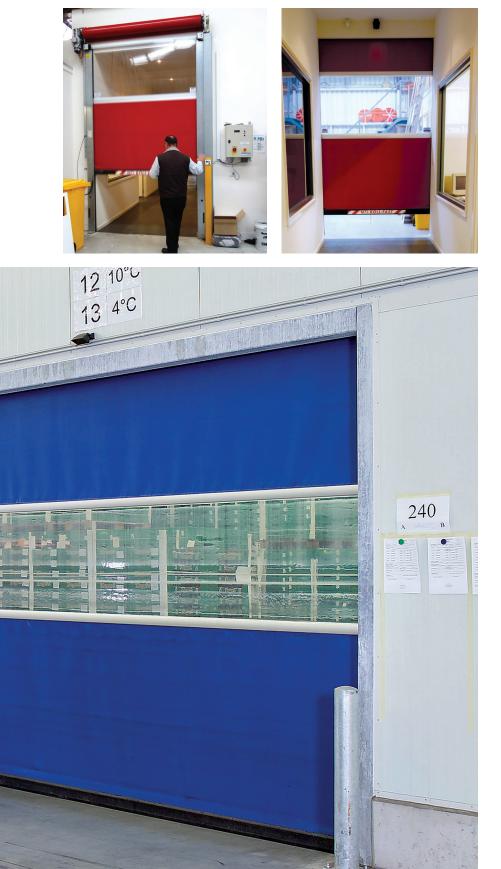

# The Internal door with a Soft Edge bottom profile

The S915SE Roll-Fast Door is particularly efficient thanks to the anti-crash system.

When goods are being transferred between areas, it is important that a crash does not hold up the process - an internal door must be operative again as quickly as possible. Thanks to the SoftEdge bottom profile with anti-crash system, M.T.I offers the optimum solution: efficient and at the same time safe.

### **Control Options**

- Inductive LoopsMicrowave Sensors
- Push Buttons
- Infrared Sensors
- Remote Control
- Interlock Facility

### **Panel Colours**

- Yellow Blue
- Black Red