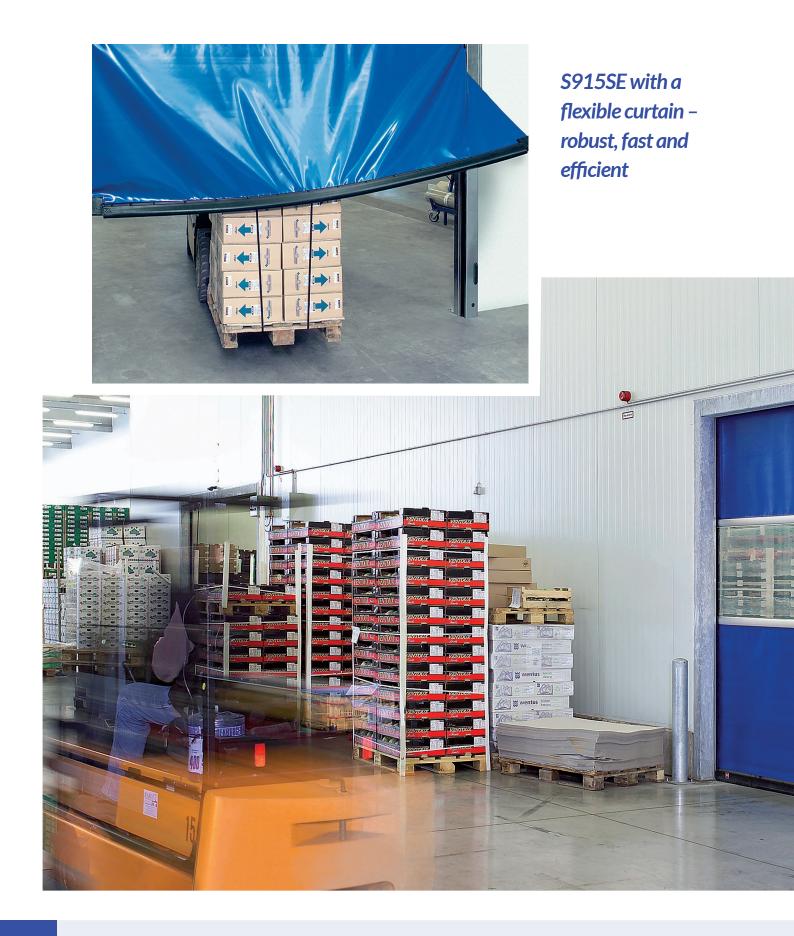

## **S915SE SOFT EDGE ROLL-FAST DOOR**

# The Internal door with a Soft Edge bottom profile

The S915SE Roll-Fast Door is particularly efficient thanks to the anti-crash system.

When goods are being transferred between areas, it is important that a crash does not hold up the process - an internal door must be operative again as quickly as possible. Thanks to the SoftEdge bottom profile with anti-crash system, M.T.I offers the optimum solution: efficient and at the same time safe.