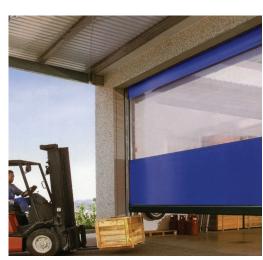

## The fast external door with anti-crash protection

External doors are damaged more frequently than internal doors, e.g. by forklift trucks, so this is where the collision protections system comes into its own. Downtime and repair costs are considerably reduced.

## The quiet door for draft exposed environments

Optimise your operational procedures by installing a customised \$2010SE / \$2020SE Roll-Fast Door.

These S2010SE / S2020SE Roll-Fast Doors will reduce your energy costs through rapid opening speeds of up to 3000mm p/s and also control temperature loss, noise levels and high wind problems.

All doors are equipped with spring steel wind bars that give the door curtain the necessary stability when high wind pressure is present.

Another feature of the S2010SE / S2020SE Roll-Fast Door is the bottom flexible rubber reverse edge. Should impacted with traffic occur, the door curtain is capable of being re-positioned easily with minimal effort.