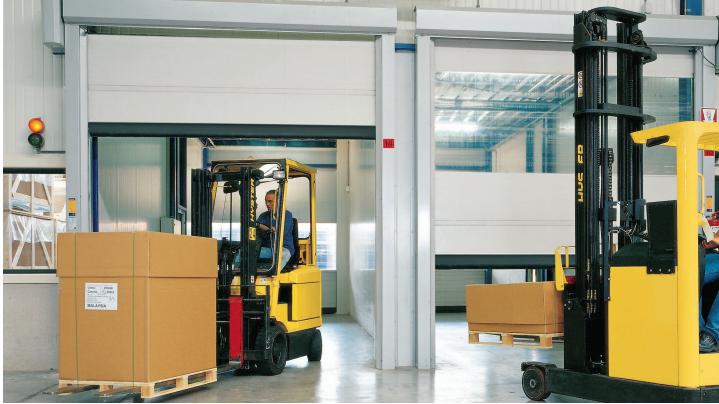

## The fast external door with anti-crash protection

External doors are damaged more frequently than internal doors, e.g. by forklift trucks, so this is where the collision protections system comes into its own. Downtime and repair costs are considerably reduced.

## The quiet door for draft exposed environments

Optimise your operational procedures by installing a customised \$2010SE / \$2020SE Roll-Fast Door.

These S2010SE / S2020SE Roll-Fast Doors will reduce your energy costs through rapid opening speeds of up to 3000mm p/s and also control temperature loss, noise levels and high wind problems.