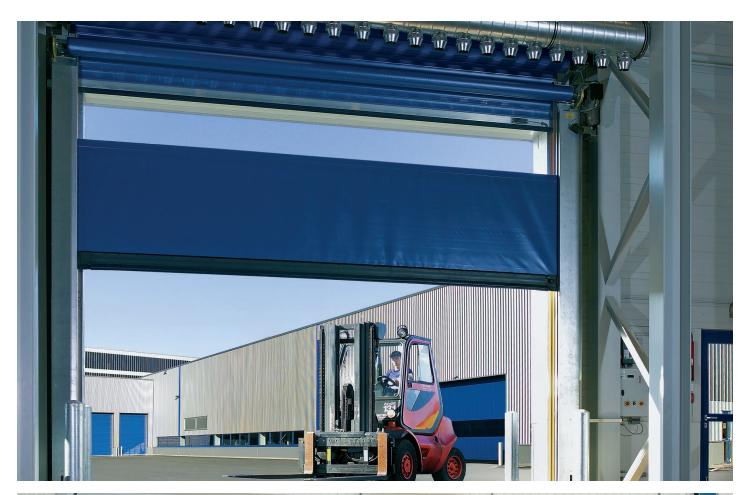

## The fast external door with anti-crash protection

External doors are damaged more frequently than internal doors, e.g. by forklift trucks, so this is where the collision protections system comes into its own. Downtime and repair costs are considerably reduced.

## The quiet door for draft exposed environments

Optimise your operational procedures by installing a customised \$2010SE / \$2020SE Roll-Fast Door.

These S2010SE / S2020SE Roll-Fast Doors will reduce your energy costs through rapid opening speeds of up to 3000mm p/s and also control temperature loss, noise levels and high wind problems.

All doors are equipped with spring steel wind bars that give the door curtain the necessary stability when high wind pressure is present.

Another feature of the S2010SE / S2020SE Roll-Fast Door is the bottom flexible rubber reverse edge. Should impacted with traffic occur, the door curtain is capable of being re-positioned easily with minimal effort.