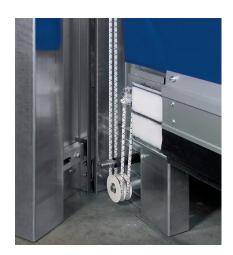

#### **OPTIONS:**

Emergency opening via counterweight Operator/shaft cladding Stainless steel version

#### **OPTIONS:**

Emergency opening via emergency hand chain Operator/shaft cladding