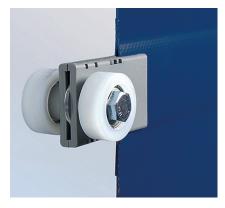

#### Steel wind protectors for the door types S2010SE and S2020SE

Integrated into a pocket of the curtain with twin track rollers at the sides for a quiet, smooth door action and improved resistance to higher wind pressure.