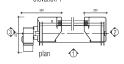

or opening.

#### **DOOR SPEED:**

The standard operational speed of the S1100 Roll-Fast Door is between 1100mm and 1300mm per second with a Speed Variator.

#### **SAFETY FEATURES:**

A Photo Electric Cell is installed within the door posts to prevent the door closing, should the Photo Electric Cell be obstructed.

#### **ACTIVE REVERSING EDGE:**

Within the bottom rail a self guarding safety edge system is fitted. This system, when triggered will return the door to the open position and "lock" the door in the open position until reset.

#### **CONTROL PANEL:**

A Digital Display is supplied to all S1100 Roll-Fast Door control panels. Should a fault occur, it will detail what the fault is and our comprehensive manual will help you with a solution to the problem.

elevation 2 elevation 3



#### **POWER SUPPLY:**

A 10 ampere, single phase, neutral and earth power supply complete with isolating switch.

#### **DOOR FINISH:**

Standard galvanised or optional powder coated to door posts.

### Maximum Door Size

4250mm High x 4000mm Wide

The S1100 Roll-Fast Door is designed to suit a large variety of door applications. If speed, safety and reliability are features you require, the S1100 Roll-Fast Door will suit you with an opening speed of up to 1300mm per second.

Constructed from minimal moving parts also reduces any maintenance work. Complete with a special tensioning spring mechanism, this ensures the door curtain is kept taut at all times providing a complete weather seal. Suitable for both internal/external applications.

# **Photo Electric Cell**

#### **Control Option