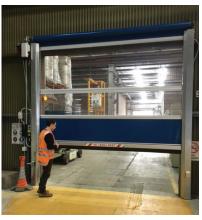

#### **DOOR PANEL:**

All doors are fitted with a durable vinyl panel with a clear P.V.C. centre section approximately 900mm - 1200mm high x the full width of the door opening.

#### **Panel Colours**

- Yellow Blue
- Orange