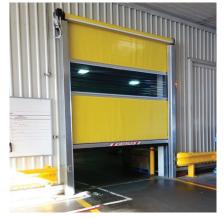

#### **DOOR PANEL:**

All doors are fitted with a durable vinyl panel with a clear P.V.C. centre section approximately 900mm - 1200mm high x the full width of the door opening.

#### **Panel Colours**

- Yellow Blue
- Orange