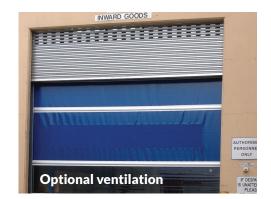

#### **DOOR PANEL:**

All doors are fitted with a durable vinyl panel with a clear P.V.C. centre section approximately 900mm - 1200mm high x the full width of the door opening.

#### **Panel Colours**

- Yellow Blue
- Orange