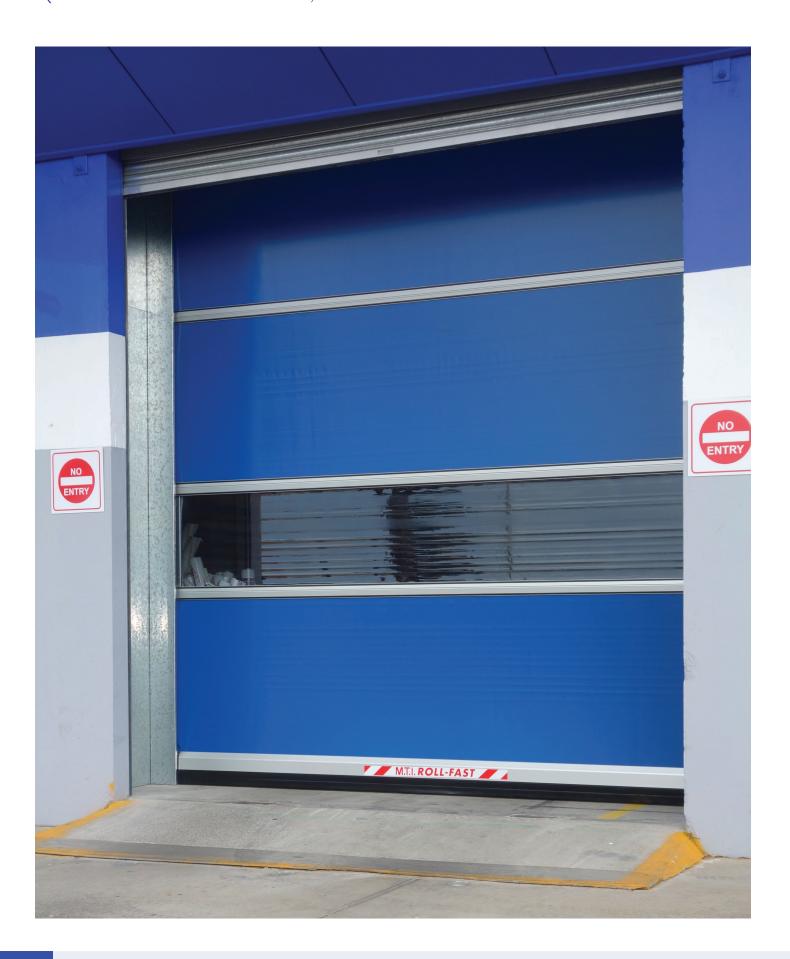

# **S1100 ROLL-FAST DOOR**

# QUICK AND EASY ACCESS, RELIABILITY AND PERFORMANCE

#### **APPLICATION:** External / Internal. **DOOR SIZE:**

The S1100 Roll-Fast Doors are produced for internal and external openings up to 4250mm High x 4000mm Wide.

#### **DOOR PANEL:**

All doors are fitted with a durable vinyl panel with a clear P.V.C. centre section approximately 900mm - 1200mm high x the full width of the door opening.

### Maximum Door Size

4250mm High x 4000mm Wide

The S1100 Roll-Fast Door is designed to suit a large variety of door applications. If speed, safety and reliability are features you require, the S1100 Roll-Fast Door will suit you with an opening speed of up to 1300mm per second.

Constructed from minimal moving parts also reduces any maintenance work. Complete with a special tensioning spring mechanism, this ensures the door curtain is kept taut at all times providing a complete weather seal. Suitable for both internal/external applications.