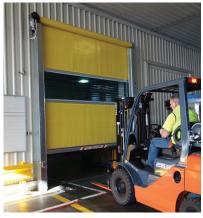

# **S1100 ROLL-FAST DOOR**

# QUICK AND EASY ACCESS, RELIABILITY AND PERFORMANCE

### Maximum Door Size

4250mm High x 4000mm Wide

The S1100 Roll-Fast Door is designed to suit a large variety of door applications. If speed, safety and reliability are features you require, the S1100 Roll-Fast Door will suit you with an opening speed of up to 1300mm per second.

Constructed from minimal moving parts also reduces any maintenance work. Complete with a special tensioning spring mechanism, this ensures the door curtain is kept taut at all times providing a complete weather seal. Suitable for both internal/external applications.