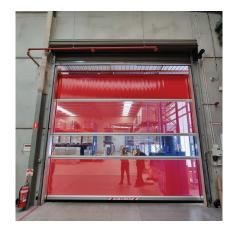

#### **DOOR PANEL:**

All doors are fitted with a durable vinyl panel with a clear P.V.C. centre section approximately 900mm - 1200mm high x the full width of the door opening.

#### **Panel Colours**

- Yellow Blue
- Orange