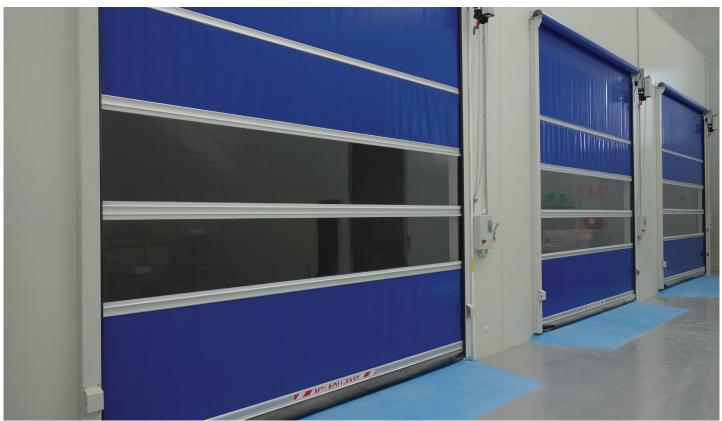

#### **DOOR PANEL:**

All doors are fitted with a durable vinvl panel with a clear P.V.C. centre section 1000mm high x the full width of the door opening enabling vision through the door.

#### **Panel Colours**

- Yellow Blue
- Black Red