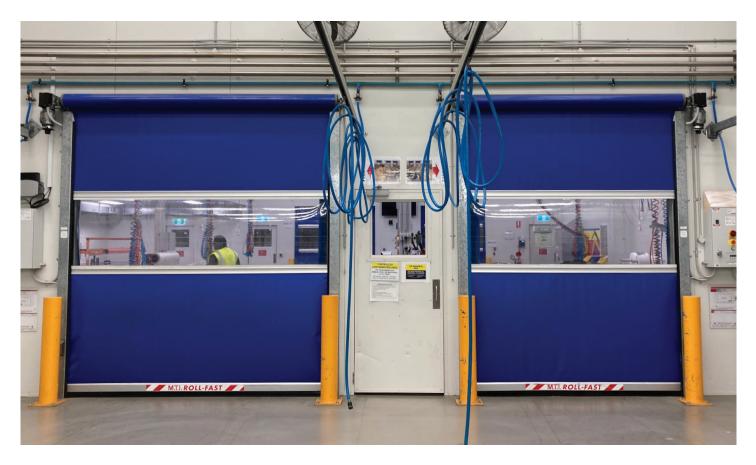

#### **APPLICATION:** Internal. DOOR SIZE:

The S1000 Roll-Fast Doors are produced for internal openings up to 4000mm High x 4000mm Wide, and are capable of being installed in areas with an air-pressure differential of no more than 15 Pascals.

#### **DOOR PANEL:**

All doors are fitted with a durable vinvl panel with a clear P.V.C. centre section 1000mm high x the full width of the door opening enabling vision through the door.

## **Maximum Door Size**

4000 mm High x 4000 mm Wide

Manufactured in Australia, these S1000 Roll-Fast Doors are suitable for all internal applications where temperature control is vital.

Opening speed of up to 1200mm per second can be achieved to reduce any down time. Even under the most demanding around-the-clock use, the S1000 Roll-Fast Door will run effectively.