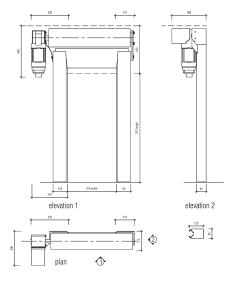

## **\$1000 Technical drawing**

#### **APPLICATION:** Internal. DOOR SIZE:

The S1000 Roll-Fast Doors are produced for internal openings up to 4000mm High x 4000mm Wide, and are capable of being installed in areas with an air-pressure differential of no more than 15 Pascals.

## **Maximum Door Size**

4000 mm High x 4000 mm Wide

Manufactured in Australia, these S1000 Roll-Fast Doors are suitable for all internal applications where temperature control is vital.

Opening speed of up to 1200mm per second can be achieved to reduce any down time. Even under the most demanding around-the-clock use, the S1000 Roll-Fast Door will run effectively.