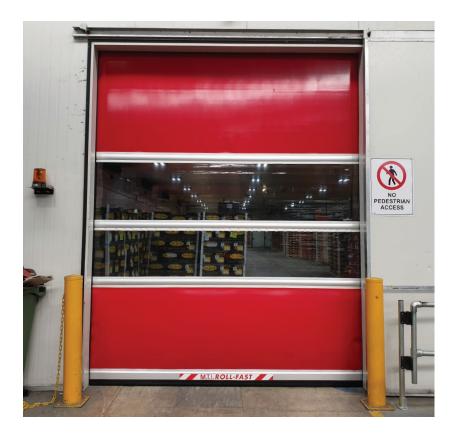

# **S1000 ROLL-FAST DOOR**

# IMPROVES PRODUCTIVITY WITHIN INTERNAL APPLICATIONS





## **\$1000 ROOL-FAST DOOR**



## IMPROVES PRODUCTIVITY WITHIN INTERNAL APPLICATIONS



#### **Door specifications**

## **\$1000 Technical drawing**

#### **APPLICATION:** Internal. DOOR SIZE:

The S1000 Roll-Fast Doors are produced for internal openings up to 4000mm High x 4000mm Wide, and are capable of being installed in areas with an air-pressure differential of no more than 15 Pascals.

#### **DOOR PANEL:**

All doors are fitted with a durable vinvl panel with a clear P.V.C. centre section 1000mm high x the full width of the door opening enabling vision through the door.

## **DOOR SPEED:**

The standard operational speed of the \$1000 Roll-Fast Door is: 1000mm-1200mm/Sec. (with Speed Variator).

#### **SAFETY FEATURES:**

A Photo Electric Cell is installed within the door posts to prevent the door closing, should the Photo Electric Cell be obstructed.

#### **ACTIVE