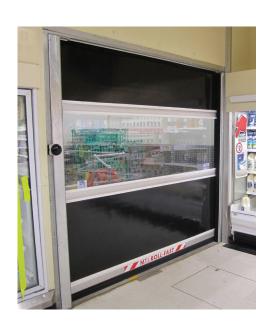

# **S1000 ROLL-FAST DOOR**

# IMPROVES PRODUCTIVITY WITHIN INTERNAL APPLICATIONS

#### **APPLICATION:** Internal. DOOR SIZE:

The S1000 Roll-Fast Doors are produced for internal openings up to 4000mm High x 4000mm Wide, and are capable of being installed in areas with an air-pressure differential of no more than 15 Pascals.

#### **DOOR PANEL:**

All doors are fitted with a durable vinvl panel with a clear P.V.C. centre section 1000mm high x the full width of the door opening enabling vision through the door.

## **Maximum Door Size**

4000 mm High x 4000 mm Wide

Manufactured in Australia, these S1000 Roll-Fast Doors are suitable for all internal applications where temperature control is vital.

Opening speed of up to 1200mm per second can be achieved to reduce any down time. Even under the most demanding around-the-clock use, the S1000 Roll-Fast Door will run effectively.