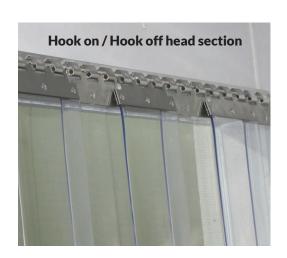

### "SEE-THRU" STRIP DOOR HEAD SECTIONS

**NEW HEAD SECTION** 

**MTI ANGLE** 

**UNDER LINTEL** 

**SLIDING HEAD SECTION** 

**HOOK ON HOOK OFF PLATES** 

**HOOK ON / HOOK OFF HEAD SECTION**