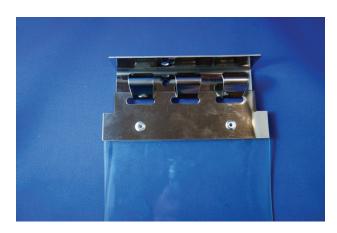

### "SEE-THRU" STRIP DOOR HEAD SECTIONS

**NEW HEAD SECTION** 

**MTI ANGLE** 

**UNDER LINTEL** 

**SLIDING HEAD SECTION** 

**HOOK ON HOOK OFF PLATES** 

**HOOK ON / HOOK OFF HEAD SECTION**