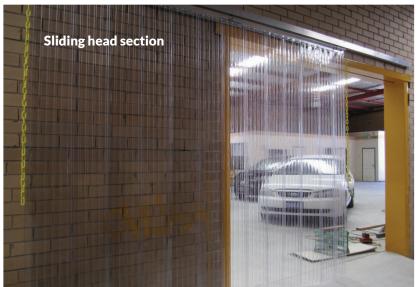

### "SEE-THRU" STRIP DOOR HEAD SECTIONS

**NEW HEAD SECTION** 

**MTI ANGLE** 

**UNDER LINTEL** 

**SLIDING HEAD SECTION** 

**HOOK ON HOOK OFF PLATES** 

**HOOK ON / HOOK OFF HEAD SECTION**