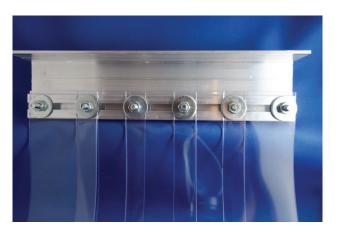

### "SEE-THRU" STRIP DOOR HEAD SECTIONS

**NEW HEAD SECTION** 

**MTI ANGLE** 

**UNDER LINTEL** 

**SLIDING HEAD SECTION** 

**HOOK ON HOOK OFF PLATES** 

**HOOK ON / HOOK OFF HEAD SECTION**