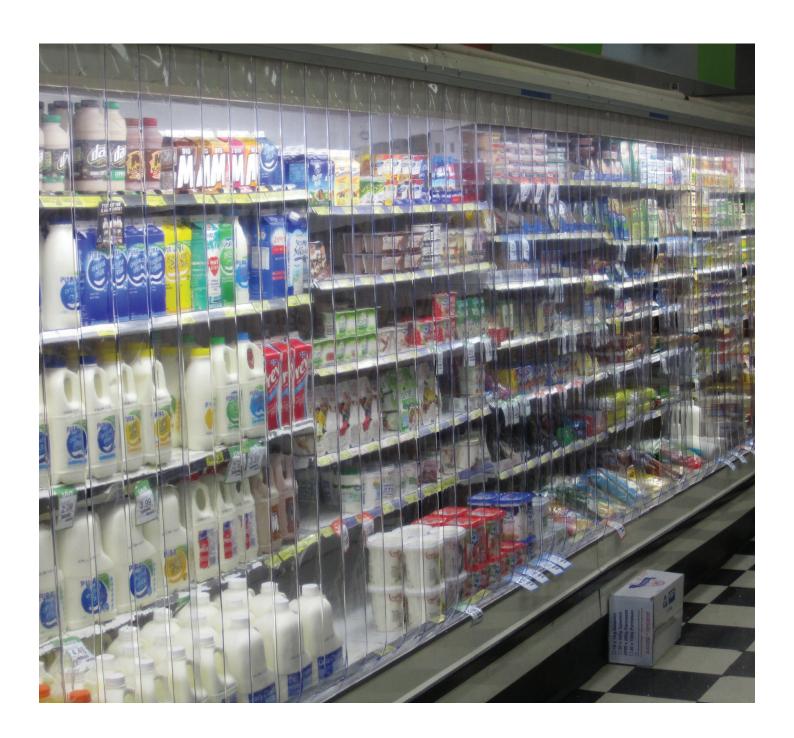

# Economical answer to various barrier problems

Flexible "See-Thru" Strip Doors are an economical answer to various barrier problems including shops, factories, warehouses, food processing plants, meat works, cool rooms and freezer rooms.

They are manufactured overlap-style to give more positive protection from dust and drafts and to provide the solution to temperature control problems.

Manufactured from clear or coloured flexible P.V.C., they offer an economical and hygienic solution to any door opening.

Our extra light duty P.V.C. strips can be used for shop fronts in various colours.

They are easy to install and can be removed for cleaning to create that new look.

As part of our range, we also supply P.V.C. ribbed strips in both normal or freezer grade.