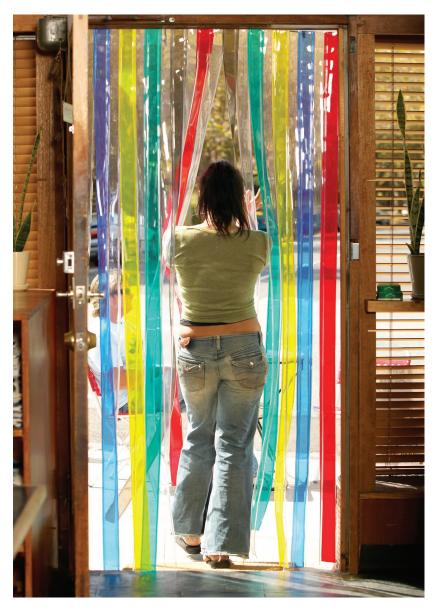

Unlike hard-to-open closed doors, they are easy to walk through and offer 100% clear view.

All Flexible "See-Thru" Strip Doors are produced by the finest available quality P.V.C. which will provide you with years of trouble free service.

Our extra light duty P.V.C. strips can be used for shop fronts in various colours.

They are easy to install and can be removed for cleaning to create that new look.

As part of our range, we also supply P.V.C. ribbed strips in both normal or freezer grade.