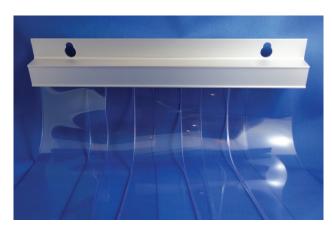

### "SEE-THRU" STRIP DOOR HEAD SECTIONS

**NEW HEAD SECTION** 

**MTI ANGLE** 

**UNDER LINTEL** 

**SLIDING HEAD SECTION** 

**HOOK ON HOOK OFF PLATES** 

**HOOK ON / HOOK OFF HEAD SECTION**