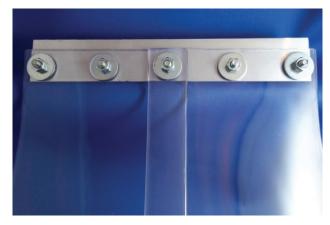

### "SEE-THRU" STRIP DOOR HEAD SECTIONS

**NEW HEAD SECTION** 

**MTI ANGLE** 

**UNDER LINTEL** 

**SLIDING HEAD SECTION** 

**HOOK ON HOOK OFF PLATES** 

**HOOK ON / HOOK OFF HEAD SECTION**