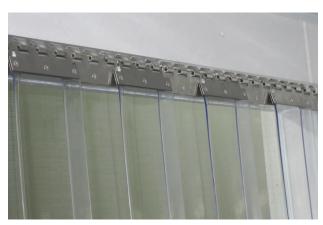

# Economical answer to various barrier problems

Flexible "See-Thru" Strip Doors are an economical answer to various barrier problems including shops, factories, warehouses, food processing plants, meat works, cool rooms and freezer rooms.

They are manufactured overlap-style to give more positive protection from dust and drafts and to provide the solution to temperature control problems.

Manufactured from clear or coloured flexible P.V.C., they offer an economical and hygienic solution to any door opening.

Unlike hard-to-open closed doors, they are easy to walk through and offer 100% clear view.

All Flexible "See-Thru" Strip Doors are produced by the finest available quality P.V.C. which will provide you with years of trouble free service.