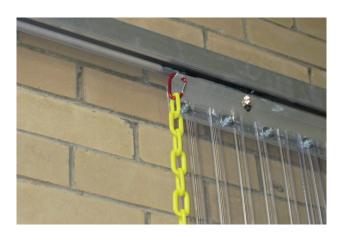

### "SEE-THRU" STRIP DOOR HEAD SECTIONS

**NEW HEAD SECTION** 

**MTI ANGLE** 

**UNDER LINTEL** 

**SLIDING HEAD SECTION** 

**HOOK ON HOOK OFF PLATES** 

**HOOK ON / HOOK OFF HEAD SECTION**