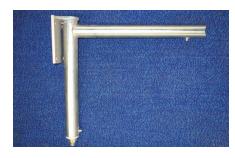

Side mount spring

**Lintel mount spring** 

## **Aluminium 'See-Thru' Spare Parts**

**TOP HINGE MOUNT SIDE FIX** 

TOP LINTEL MOUNT SPRING

LEFT/RIGHT HINGE COVERS

ALUMINIUM GUSSET/STEEL GUSSET

**HOLD OPEN MAGNET** 

**TOP SEAL** 

SIDE SEAL