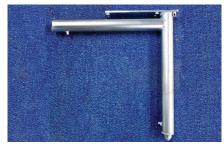

Side mount spring

**Lintel mount spring** 

## **Aluminium 'See-Thru' Spare Parts**

**TOP HINGE MOUNT SIDE FIX** 

TOP LINTEL MOUNT SPRING

LEFT/RIGHT HINGE COVERS

ALUMINIUM GUSSET/STEEL GUSSET

**HOLD OPEN MAGNET** 

**TOP SEAL** 

SIDE SEAL