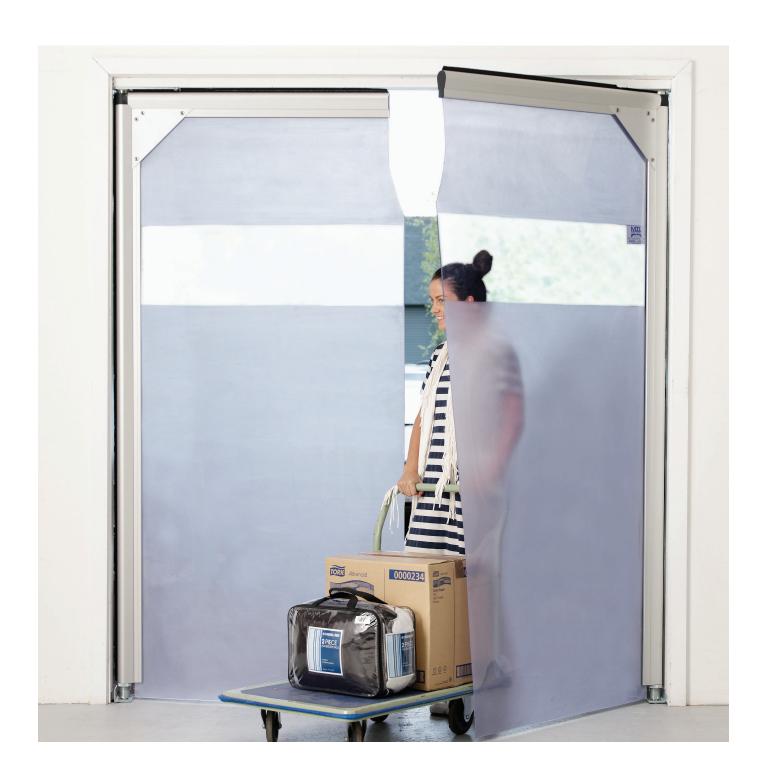

# Completely clear or with unrestricted views

Aluminium Flexible "See-Thru" P.V.C. Swing Doors are clearly the best flexible solution for pedestrian traffic and light non-motorised vehicles.

These doors can be installed in industrial and commercial applications where dust, drafts and noise may be an issue.

Made from an anodised aluminium frame that pivots in both directions and complete with variable tension return spring. (Stay open magnets are available as an optional extra).

Doors are generally installed under lintel (as shown) or side mounted as an option.

In addition, we can manufacture the Aluminium Flexible "See-Thru" P.V.C. Swing Door panels with either black or grey P.V.C. in lieu of conventional clear or opaque finish.

These Aluminium Flexible "See-Thru" P.V.C. Swing Doors are suitable for food manufacturing plants, hospitals, supermarkets, meat works and specialty retail stores.