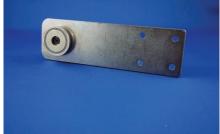

Side mount spring

**Lintel mount spring** 

## **Aluminium 'See-Thru' Spare Parts**

**TOP HINGE MOUNT SIDE FIX** 

TOP LINTEL MOUNT SPRING

LEFT/RIGHT HINGE COVERS

ALUMINIUM GUSSET/STEEL GUSSET

**HOLD OPEN MAGNET** 

**TOP SEAL** 

SIDE SEAL