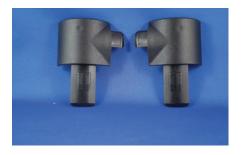

## **Aluminium 'See-Thru' Spare Parts**

**TOP HINGE MOUNT SIDE FIX** 

TOP LINTEL MOUNT SPRING

LEFT/RIGHT HINGE COVERS

ALUMINIUM GUSSET/STEEL GUSSET

**HOLD OPEN MAGNET** 

**TOP SEAL** 

SIDE SEAL

COMPLETE BOTTOM PIVOT

TEE NUTS (MALE & FEMALE)

BOTTOM PIVOT MOUNT

**END CAP** 

**ALUMINIUM DOOR PROFILE**