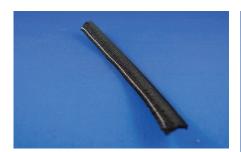

## **Aluminium 'See-Thru' Spare Parts**

**TOP HINGE MOUNT SIDE FIX** 

TOP LINTEL MOUNT SPRING

LEFT/RIGHT HINGE COVERS

ALUMINIUM GUSSET/STEEL GUSSET

**HOLD OPEN MAGNET** 

**TOP SEAL** 

SIDE SEAL

COMPLETE BOTTOM PIVOT

TEE NUTS (MALE & FEMALE)

BOTTOM PIVOT MOUNT

**END CAP** 

**ALUMINIUM DOOR PROFILE**