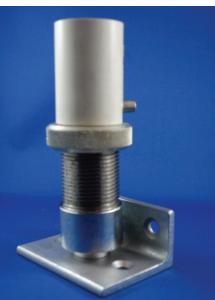

Side mount spring

**Lintel mount spring** 

## **Aluminium 'See-Thru' Spare Parts**

**TOP HINGE MOUNT SIDE FIX** 

TOP LINTEL MOUNT SPRING

LEFT/RIGHT HINGE COVERS

ALUMINIUM GUSSET/STEEL GUSSET

**HOLD OPEN MAGNET** 

**TOP SEAL** 

SIDE SEAL