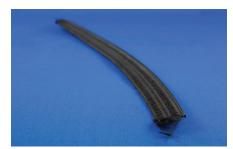

## **Aluminium 'See-Thru' Spare Parts**

**TOP HINGE MOUNT SIDE FIX** 

TOP LINTEL MOUNT SPRING

LEFT/RIGHT HINGE COVERS

ALUMINIUM GUSSET/STEEL GUSSET

**HOLD OPEN MAGNET** 

**TOP SEAL** 

SIDE SEAL

COMPLETE BOTTOM PIVOT

TEE NUTS (MALE & FEMALE)

BOTTOM PIVOT MOUNT

**END CAP** 

**ALUMINIUM DOOR PROFILE**