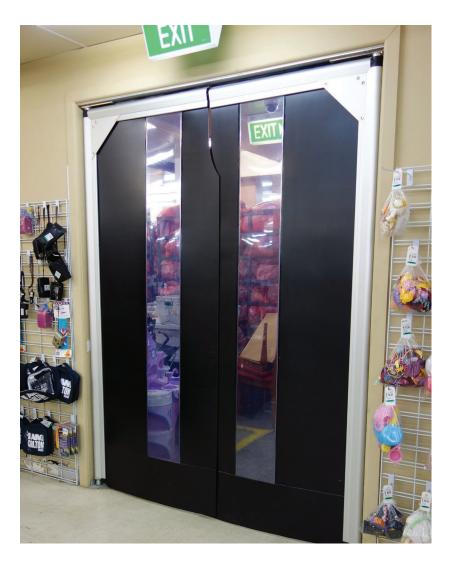

In addition, we can manufacture the Aluminium Flexible "See-Thru" P.V.C. Swing Door panels with either black or grey P.V.C. in lieu of conventional clear or opaque finish.

These Aluminium Flexible "See-Thru" P.V.C. Swing Doors are suitable for food manufacturing plants, hospitals, supermarkets, meat works and specialty retail stores.