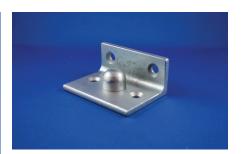

## **Aluminium 'See-Thru' Spare Parts**

**TOP HINGE MOUNT SIDE FIX** 

TOP LINTEL MOUNT SPRING

LEFT/RIGHT HINGE COVERS

ALUMINIUM GUSSET/STEEL GUSSET

**HOLD OPEN MAGNET** 

**TOP SEAL** 

SIDE SEAL