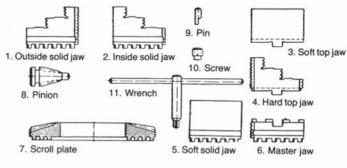

## LATHE CHUCKS



## Power Chucks Series 2405

Power Chucks with through hole in which wedge system of power transmission is incorporated prove their merits in everyday use. Their fundamental advantages are great load carrying capacity, durability and high clamping accuracy and repeatability.

#### Technical features:

- Manufactured from high grade alloy steel
- Mating surfaces of all parts hardened and ground
- Rigid construction
- Base jaws secured against throw-off
- · Base iaws lubricated directly
- Front stop of piston in the cylinder, rear stop on spindle or adaptor plate



#### LIST, OF SPARE PARTS FOR LATHE CHUCKS

### A. Self-Centreing



# B. With independent Jaw Setting