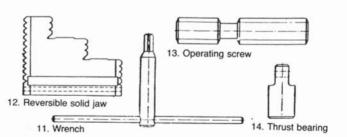

## LATHE CHUCKS



## Power Chucks Series 2405

Power Chucks with through hole in which wedge system of power transmission is incorporated prove their merits in everyday use. Their fundamental advantages are great load carrying capacity, durability and high clamping accuracy and repeatability.

#### Technical features:

- Manufactured from high grade alloy steel
- Mating surfaces of all parts hardened and ground
- Rigid construction
- Base jaws secured against throw-off
- · Base iaws lubricated directly
- Front stop of piston in the cylinder, rear stop on spindle or adaptor plate



#### LIST, OF SPARE PARTS FOR LATHE CHUCKS

### A. Self-Centreing



# B. With independent Jaw Setting