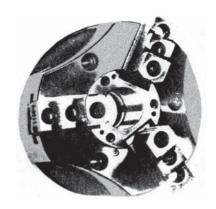

## LATHE CHUCKS



## Power Chucks Series 2405

Power Chucks with through hole in which wedge system of power transmission is incorporated prove their merits in everyday use. Their fundamental advantages are great load carrying capacity, durability and high clamping accuracy and repeatability.

#### Technical features:

- Manufactured from high grade alloy steel
- Mating surfaces of all parts hardened and ground
- Rigid construction
- Base jaws secured against throw-off
- · Base iaws lubricated directly
- Front stop of piston in the cylinder, rear stop on spindle or adaptor plate



#### LIST, OF SPARE PARTS FOR LATHE CHUCKS

### A. Self-Centreing



# B. With independent Jaw Setting