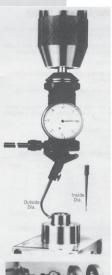

## CO-AX INDICATOR

MTI - CTR - IND.

- A unique approach to quick, accurate centering in boring and milling set-ups.
- Operates at any angle from HORIZONTAL to VERTI-CAL without any change, and from INTERNAL to EXTERNAL diameter by simply changing the feeler.
- Indicator dial remains stationary while the machine spindle rotates, leaving the operator with both hands free to accurately X-Y position the machine table, while conveniently observing the indicator.
- By using the CO-AX Indicator with the machine spindle running, exact operating conditions are simulated for the centering function since the influence of power transmission, lubricant flow, spindle bearing characteristics and torque are integrated into the indicator reading.
- No walking around the machine necessary No mirrors required No contortions Exact chuck-ing not necessary.