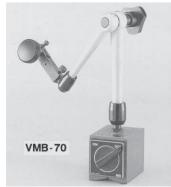

## UNIVERSAL MAGNETIC BASE

- · Guaranteed firm and solid fixation of all 5 joints by tightening just one knob.
- · Multi nimble joint for instant fixation in any position. indicator not included.
- · Fixs dovetail and 3/8 " or 8mm stem indicators. Extra large reach - 10 - 1/2"
- · Unique design for longest life.
- · Also Available without magnetic base, M8×1.25 or threaded adaption.

POWER: 70KGS BASE: 64×53×49mm