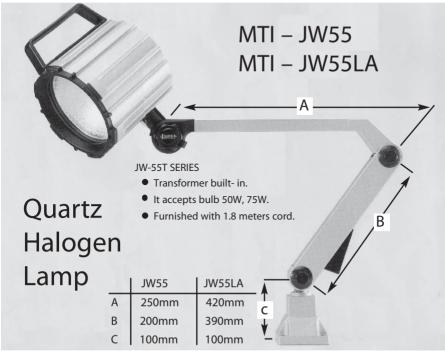

## **ACCESSORIES**



## UNIVERSAL MAGNETIC BASE



- · Guaranteed firm and solid fixation of all 5 joints by tightening just one knob.
- · Multi nimble joint for instant fixation in any position. indicator not included.
- · Fixs dovetail and 3/8 " or 8mm stem indicators. Extra large reach - 10 - 1/2"
- · Unique design for longest life.
- · Also Available without magnetic base, M8×1.25 or threaded adaption.

POWER: 70KGS BASE: 64×53×49mm

## CO-AX INDICATOR

MTI - CTR - IND.

- A unique approach to quick, accurate centering in boring and milling set-ups.
- Operates at any angle from HORIZONTAL to VERTI-CAL without any change, and from INTERNAL to EXTERNAL diameter by simply changing the feeler.
- Indicator dial remains stationary while the machine spindle rotates, leaving the operator with both hands free to